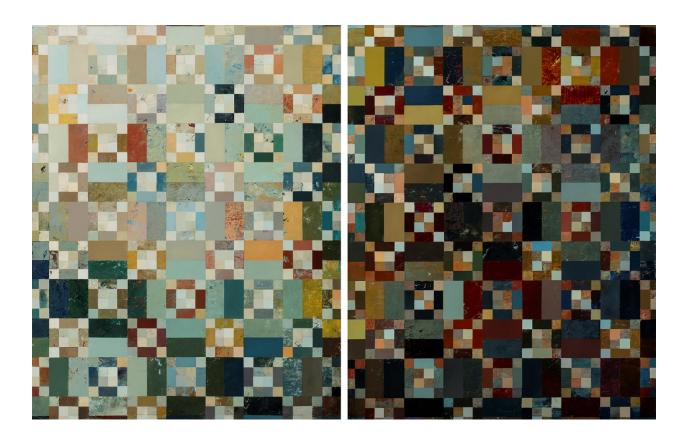

#### JAMES REES

Beautiful patterns within the Chaos

oil on board mounted canvas, 35x25

\$3,800