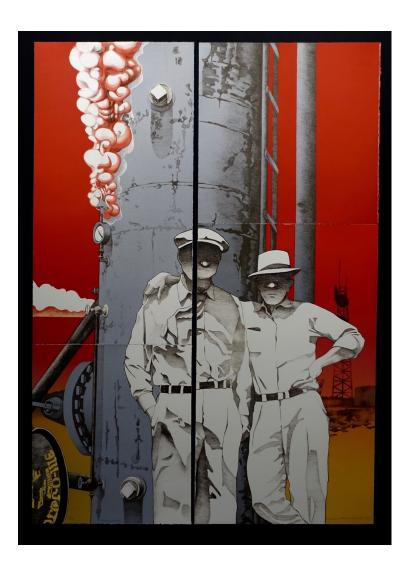

#### ABRAHAM KIMBALL

Guck and Equerry

multi panel lithograph, 40x28

\$2,000

#### ABRAHAM KIMBALL

Sunset on a CAPacious Friendship

multi panel lithograph, 48x34

\$2,000