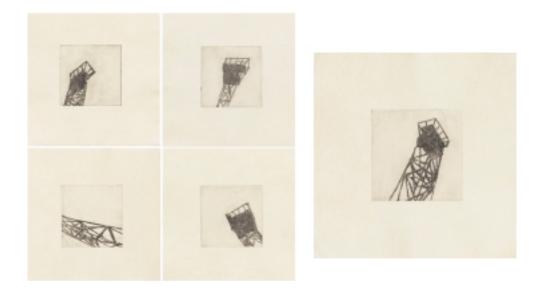

#### LOIS HARADA

Sundials

sugarlift etching on Japanese paper, 9 each x 9 each

\$2,100\*

\*pricing is for complete suite of 5 prints