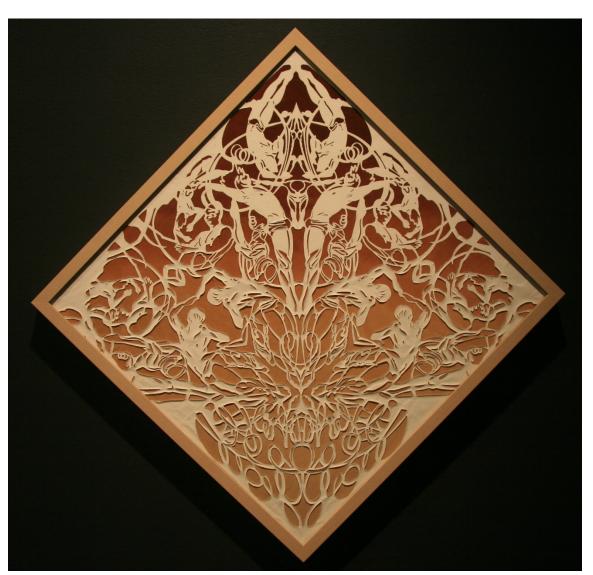

#### LANE TWITCHELL

Why Be You? (Swimming & Diving)

polymers on cut olefin attached to panel, 24x24

\$4,500