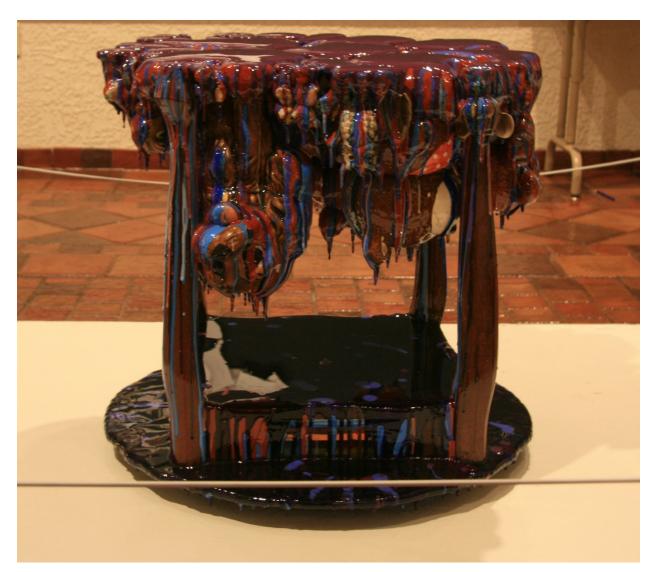

#### JARED CLARK

Kitschbild: Brown and Purple Table

epoxy resin on found ceramic figurines mounted to found coffee table, 26x24

\$7,000