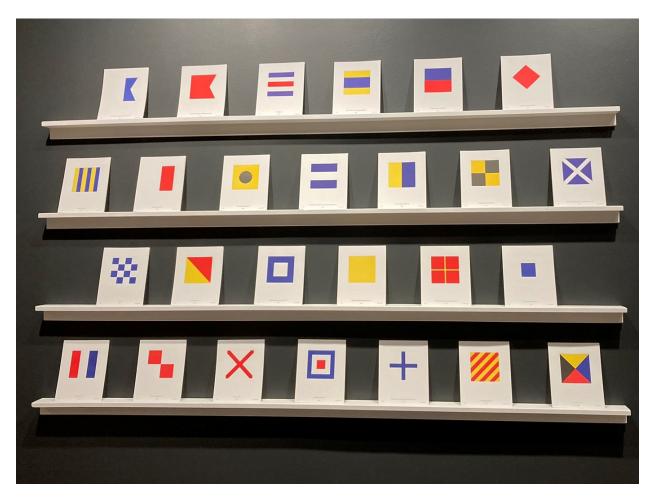

#### LOIS HARADA

Signals

letterpress print on cotton stock, 11 each x 8 each

#### \$3,000\*

\*pricing is for complete suite of 26 prints, shelves are not included