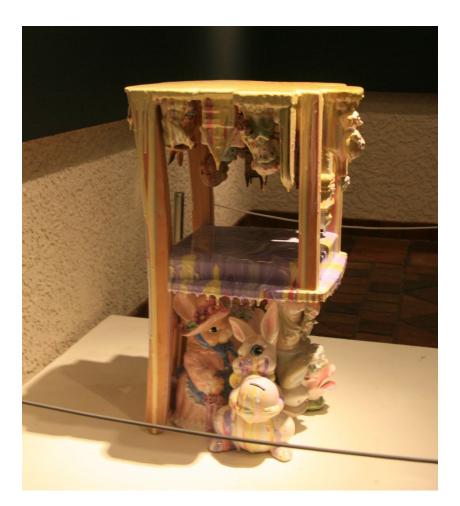

#### JARED CLARK

Kitschbild: Yellow and Violet Chair Table

epoxy resin on found ceramic figurines mounted to a found chair, 15x15

\$5,000